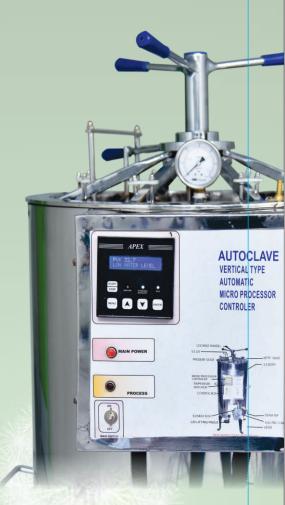

# FebriTherm Autoclave

AUTOCLAVE has been specially designed to sterilize the media and glassware to perform microbiological test in a microbiology laboratory.

- W The inside & outside both chambers are made of stainless steel, filled with good quality of Insulated material in between the inner and outer chamber.
- Lid made of SS/gunmetal duly chromed is fitted to work on a pressure range between 0 20 psi. Lid can be closed with locking nut or with a radial locking system with foot lifting arrangement as opted. Pressure is controlled with the help of a pressure controlling spring provided on the lid.
- W A pressure stat is recommended to opt to control the pressure precisely.
- W A good quality of gasket is provided under the lid to avoid any pressure leakage.
- W Optionally a Digital Temperature Indicator along with a RTD (PT –100) sensor (placed inside the chamber) is provided to view the inside steam/water temperature.
- W The autoclave is fully checked (hydraulically tested at a pressure of 35 psi) to ensure to work on a pressure range between 0 20 psi.
- W Safety device, pressure release valve & dial pressure gauge to read the pressure have been provided as standard accessories along with the instrument.
- W Water Level Indicator is provided to check the water level inside the chamber from outside, if opted for.
- W A tripod or sterilizing basket/drum-as opted is also provided to place the sample for sterilization inside the autoclave.