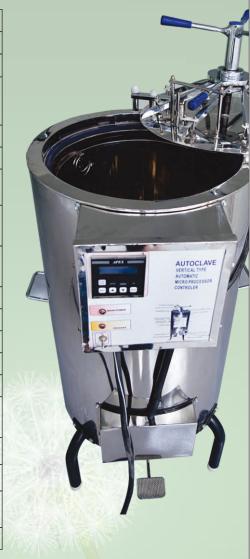

# FebriTherm Autoclave

AUTOCLAVE has been specially designed to sterilize the media and glassware to perform microbiological test in a microbiology laboratory.

- W The inside & outside both chambers are made of stainless steel, filled with good quality of Insulated material in between the inner and outer chamber.
- Lid made of SS/gunmetal duly chromed is fitted to work on a pressure range between 0 20 psi. Lid can be closed with locking nut or with a radial locking system with foot lifting arrangement as opted. Pressure is controlled with the help of a pressure controlling spring provided on the lid.
- W A pressure stat is recommended to opt to control the pressure precisely.
- W A good quality of gasket is provided under the lid to avoid any pressure leakage.
- W Optionally a Digital Temperature Indicator along with a RTD (PT –100) sensor (placed inside the chamber) is provided to view the inside steam/water temperature.
- W The autoclave is fully checked (hydraulically tested at a pressure of 35 psi) to ensure to work on a pressure range between 0 20 psi.
- W Safety device, pressure release valve & dial pressure gauge to read the pressure have been provided as standard accessories along with the instrument.
- W Water Level Indicator is provided to check the water level inside the chamber from outside, if opted for.
- W A tripod or sterilizing basket/drum-as opted is also provided to place the sample for sterilization inside the autoclave.