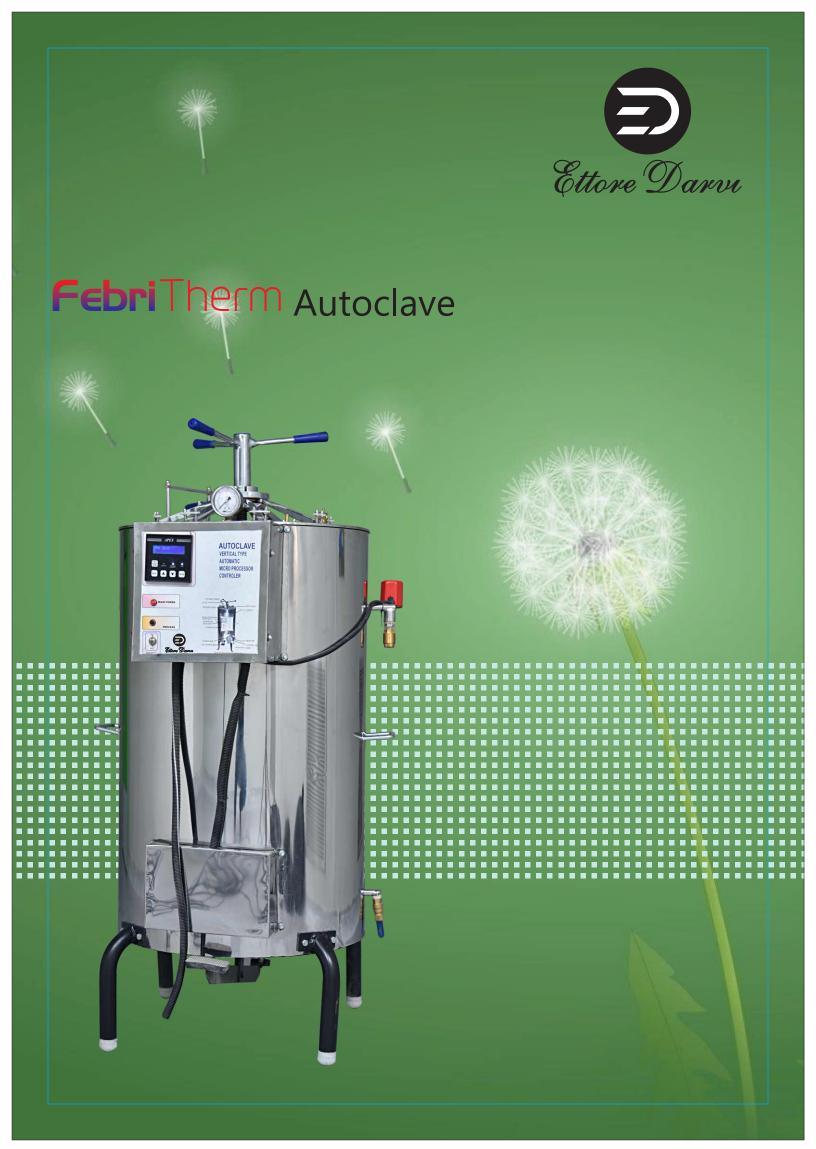

# FebriTherm Autoclave

AUTOCLAVE has been specially designed to sterilize the media and glassware to perform microbiological test in a microbiology laboratory.

- W The inside & outside both chambers are made of stainless steel, filled with good quality of Insulated material in between the inner and outer chamber.
- Lid made of SS/gunmetal duly chromed is fitted to work on a pressure range between 0 20 psi. Lid can be closed with locking nut or with a radial locking system with foot lifting arrangement as opted. Pressure is controlled with the help of a pressure controlling spring provided on the lid.
- W A pressure stat is recommended to opt to control the pressure precisely.
- W A good quality of gasket is provided under the lid to avoid any pressure leakage.
- W Optionally a Digital Temperature Indicator along with a RTD (PT –100) sensor (placed inside the chamber) is provided to view the inside steam/water temperature.
- W The autoclave is fully checked (hydraulically tested at a pressure of 35 psi) to ensure to work on a pressure range between 0 20 psi.
- W Safety device, pressure release valve & dial pressure gauge to read the pressure have been provided as standard accessories along with the instrument.
- W Water Level Indicator is provided to check the water level inside the chamber from outside, if opted for.
- W A tripod or sterilizing basket/drum-as opted is also provided to place the sample for sterilization inside the autoclave.